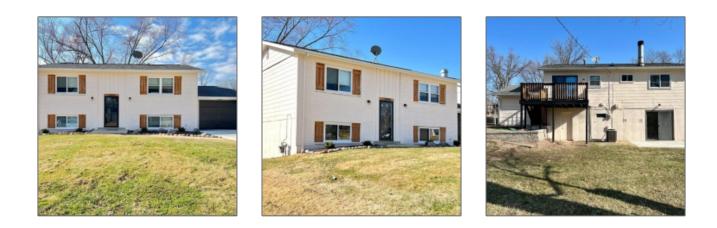

## 12424 Bernie Ln, Maryland Heights, MO 63043 1,426 Sqft -

## **Basic** Details

Contact Sam at (314) 717-1050 or by email at -Sam@woodfordhomesgroup.com

| Listing Type:                | Sold                  |  |
|------------------------------|-----------------------|--|
| Brand:                       | Woodford Homes        |  |
| Down Payment<br>(w/ Grants): | \$1,500               |  |
| Monthly<br>Payment:          | \$1,450               |  |
| Sale Price:                  | \$235,000             |  |
| Bedrooms:                    | 4                     |  |
| Bathrooms:                   | 1.5                   |  |
| Square Feet:                 | 1,426 Sqft            |  |
| Year Built:                  | 1965                  |  |
| Basement:                    | Yes                   |  |
| Parking:                     | Garage - Attached     |  |
| High School:                 | Parkway North<br>High |  |