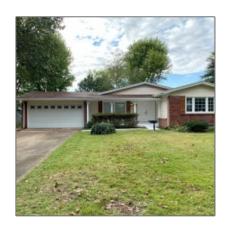

## 2345 Greenberry Dr, Florissant, MO 63033

1,536 Sqft -

## **Basic Details**

Contact Sam at (314) 717-1050 or by email at -Sam@woodfordhomesgroup.com

| Listing Type:             | Sold                  |  |
|---------------------------|-----------------------|--|
| Brand:                    | <b>Woodford Homes</b> |  |
| Down Payment (w/ Grants): | \$1,500               |  |
| Monthly<br>Payment:       | \$1,335               |  |
| Sale Price:               | \$210,000             |  |
| Bedrooms:                 | 5                     |  |
| Bathrooms:                | 3                     |  |
| Square Feet:              | 1,536 Sqft            |  |
| Year Built:               | 1963                  |  |
| Basement:                 | Finished Walkout      |  |
| Parking:                  | Garage                |  |
| High School:              | <b>Mccluer North</b>  |  |