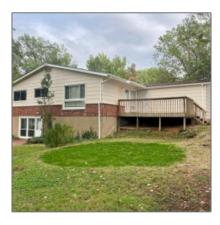

## 2345 Greenberry Dr, Florissant, MO 63033

1,536 Sqft -

## **Basic Details**

Contact Sam at (314) 717-1050 or by email at -Sam@woodfordhomesgroup.com

| Listing Type:             | Sold                  |  |
|---------------------------|-----------------------|--|
| Brand:                    | <b>Woodford Homes</b> |  |
| Down Payment (w/ Grants): | \$1,500               |  |
| Monthly<br>Payment:       | \$1,335               |  |
| Sale Price:               | \$210,000             |  |
| Bedrooms:                 | 5                     |  |
| Bathrooms:                | 3                     |  |
| Square Feet:              | 1,536 Sqft            |  |
| Year Built:               | 1963                  |  |
| Basement:                 | Finished Walkout      |  |
| Parking:                  | Garage                |  |
| High School:              | <b>Mccluer North</b>  |  |