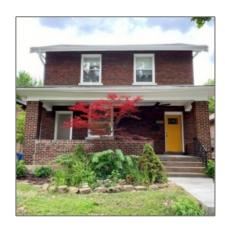

## 7252 Gayola Pl. Maplewood, MO 63143

2,898 Sqft -

## **Basic Details**

Contact Sam at (314) 717-1050 or by email at - Sam@woodfordhomesgroup.com

| Listing Type:             | Sold                           |  |
|---------------------------|--------------------------------|--|
| Brand:                    | <b>Woodford Homes</b>          |  |
| Down Payment (w/ Grants): | \$26,000                       |  |
| Monthly<br>Payment:       | \$2,650                        |  |
| Sale Price:               | \$520,000                      |  |
| Bedrooms:                 | 5                              |  |
| Bathrooms:                | 3                              |  |
| Square Feet:              | 2,898 Sqft                     |  |
| Year Built:               | 1923                           |  |
| Basement:                 | Clean                          |  |
| Parking:                  | 2 car parking                  |  |
| High School:              | Maplewood-<br>Richmond Heights |  |